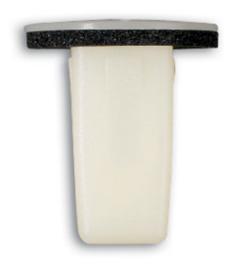

## Trim Locking Nut - for Mitsubishi 50pc

A pack of 50 trim locking nuts for Mitsubishi vehicles. Plastic trim locking nuts are trim clips which are automotive fasteners, manufactured in nylon which are original manufacturer replacements.

## **Additional Information**

- Dimensions (head dia. x length): 16.6mm x 18.0mm; screw size: No. 8.
- Equivalent to OEM MU480034 (Mitsubishi).
- · Colour: white; material: nylon. With foam insert
- · Included in trim clip assortment for Mitsubishi, Part No. 36023. Also in mixed set of plastic locking nuts, Part No. 36043.
- · Also suitable for general automotive use on many vehicle marques.